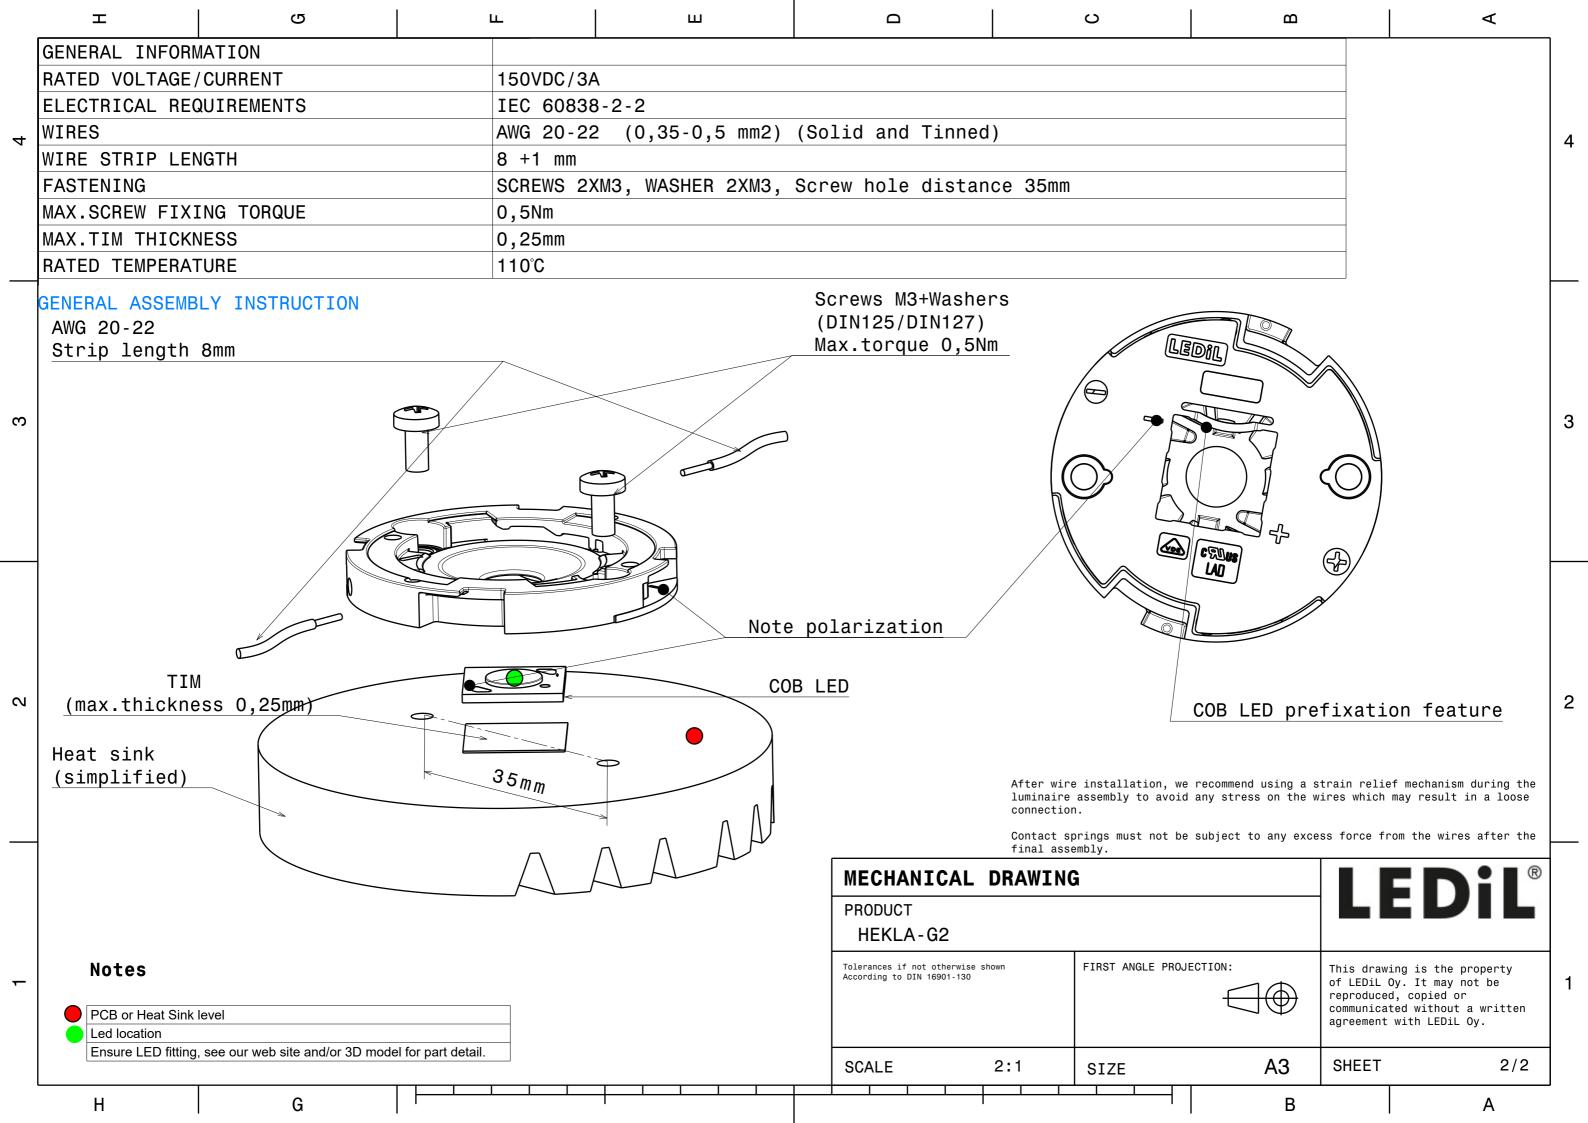

|       | т                                                                            | G                                         | LL.                                                                                                                                                                                                                                                                                                                                                                                                                                                                                                                                                                                                                                                                                                                                                                                                                                                                                                                                                                                                                                                                                                                                                                                                                                                                    | ш        | ۵                                                   |                                                                              |                                                         | O          |
|-------|------------------------------------------------------------------------------|-------------------------------------------|------------------------------------------------------------------------------------------------------------------------------------------------------------------------------------------------------------------------------------------------------------------------------------------------------------------------------------------------------------------------------------------------------------------------------------------------------------------------------------------------------------------------------------------------------------------------------------------------------------------------------------------------------------------------------------------------------------------------------------------------------------------------------------------------------------------------------------------------------------------------------------------------------------------------------------------------------------------------------------------------------------------------------------------------------------------------------------------------------------------------------------------------------------------------------------------------------------------------------------------------------------------------|----------|-----------------------------------------------------|------------------------------------------------------------------------------|---------------------------------------------------------|------------|
| 2 3 4 |                                                                              |                                           | ⊕ 3.4 (2x) ⊕ 6.3 ∮ 6.3 ∮ 6.5 ∮ 6.5 ∮ 6.5 ∮ 6.5 ∮ 6.5 ∮ 6.5 ∮ 6.5 ∮ 6.5 ∮ 6.5 ∮ 6.5 ∫ 6.5 ∫ 6.5 ∫ 6.5 ∫ 6.5 ∫ 6.5 ∫ 6.5 ∫ 6.5 ∫ 6.5 ∫ 6.5 ∫ 6.5 ∫ 6.5 ∫ 6.5 ∫ 6.5 ∫ 6.5 ∫ 6.5 ∫ 6.5 ∫ 6.5 ∫ 6.5 ∫ 6.5 ∫ 6.5 ∫ 6.5 ∫ 6.5 ∫ 6.5 ∫ 6.5 ∫ 6.5 ∫ 6.5 ∫ 6.5 ∫ 6.5 ∫ 6.5 ∫ 6.5 ∫ 6.5 ∫ 6.5 ∫ 6.5 ∫ 6.5 ∫ 6.5 ∫ 6.5 ∫ 6.5 ∫ 6.5 ∫ 6.5 ∫ 6.5 ∫ 6.5 ∫ 6.5 ∫ 6.5 ∫ 6.5 ∫ 6.5 ∫ 6.5 ∫ 6.5 ∫ 6.5 ∫ 6.5 ∫ 6.5 ∫ 6.5 ∫ 6.5 ∫ 6.5 ∫ 6.5 ∫ 6.5 ∫ 6.5 ∫ 6.5 ∫ 6.5 ∫ 6.5 ∫ 6.5 ∫ 6.5 ∫ 6.5 ∫ 6.5 ∫ 6.5 ∫ 6.5 ∫ 6.5 ∫ 6.5 ∫ 6.5 ∫ 6.5 ∫ 6.5 ∫ 6.5 ∫ 6.5 ∫ 6.5 ∫ 6.5 ∫ 6.5 ∫ 6.5 ∫ 6.5 ∫ 6.5 ∫ 6.5 ∫ 6.5 ∫ 6.5 ∫ 6.5 ∫ 6.5 ∫ 6.5 ∫ 6.5 ∫ 6.5 ∫ 6.5 ∫ 6.5 ∫ 6.5 ∫ 6.5 ∫ 6.5 ∫ 6.5 ∫ 6.5 ∫ 6.5 ∫ 6.5 ∫ 6.5 ∫ 6.5 ∫ 6.5 ∫ 6.5 ∫ 6.5 ∫ 6.5 ∫ 6.5 ∫ 6.5 ∫ 6.5 ∫ 6.5 ∫ 6.5 ∫ 6.5 ∫ 6.5 ∫ 6.5 ∫ 6.5 ∫ 6.5 ∫ 6.5 ∫ 6.5 ∫ 6.5 ∫ 6.5 ∫ 6.5 ∫ 6.5 ∫ 6.5 ∫ 6.5 ∫ 6.5 ∫ 6.5 ∫ 6.5 ∫ 6.5 ∫ 6.5 ∫ 6.5 ∫ 6.5 ∫ 6.5 ∫ 6.5 ∫ 6.5 ∫ 6.5 ∫ 6.5 ∫ 6.5 ∫ 6.5 ∫ 6.5 ∫ 6.5 ∫ 6.5 ∫ 6.5 ∫ 6.5 ∫ 6.5 ∫ 6.5 ∫ 6.5 ∫ 6.5 ∫ 6.5 ∫ 6.5 ∫ 6.5 ∫ 6.5 ∫ 6.5 ∫ 6.5 ∫ 6.5 ∫ 6.5 ∫ 6.5 ∫ 6.5 ∫ 6.5 ∫ 6.5 ∫ 6.5 ∫ 6.5 ∫ 6.5 ∫ 6.5 ∫ 6.5 ∫ 6.5 ∫ 6.5 ∫ 6.5 ∫ 6.5 ∫ 6.5 ∫ 6.5 ∫ 6.5 ∫ 6.5 ∫ 6.5 ∫ 6.5 ∫ 6.5 ∫ 6.5 ∫ 6.5 ∫ 6.5 ∫ 6.5 ∫ 6.5 ∫ 6.5 ∫ 6.5 ∫ 6.5 ∫ 6.5 ∫ 6.5 ∫ 6.5 ∫ 6.5 ∫ 6.5 ∫ 6.5 ∫ 6.5 ∫ 6.5 ∫ 6.5 ∫ 6.5 ∫ 6.5 ∫ 6.5 |          |                                                     | Sca                                                                          | ale: 1:1                                                |            |
|       |                                                                              |                                           |                                                                                                                                                                                                                                                                                                                                                                                                                                                                                                                                                                                                                                                                                                                                                                                                                                                                                                                                                                                                                                                                                                                                                                                                                                                                        | PART     |                                                     | TYPE                                                                         | MATERIAL                                                | COLOR / CO |
|       |                                                                              |                                           |                                                                                                                                                                                                                                                                                                                                                                                                                                                                                                                                                                                                                                                                                                                                                                                                                                                                                                                                                                                                                                                                                                                                                                                                                                                                        | F17435_H | IEKLA-G2-C                                          | Socket                                                                       | PBT                                                     | White      |
|       |                                                                              |                                           |                                                                                                                                                                                                                                                                                                                                                                                                                                                                                                                                                                                                                                                                                                                                                                                                                                                                                                                                                                                                                                                                                                                                                                                                                                                                        |          | MECHA                                               | NICAL                                                                        | DRAWING                                                 |            |
|       |                                                                              |                                           |                                                                                                                                                                                                                                                                                                                                                                                                                                                                                                                                                                                                                                                                                                                                                                                                                                                                                                                                                                                                                                                                                                                                                                                                                                                                        |          | PRODUCT                                             | HE                                                                           | KLA-G2                                                  |            |
| -     | Notes<br>PCB or heatsink<br>LED location<br>Ensure LED fitt<br>www.ledil.com | level.<br>ting from a product specific 3D | model available from                                                                                                                                                                                                                                                                                                                                                                                                                                                                                                                                                                                                                                                                                                                                                                                                                                                                                                                                                                                                                                                                                                                                                                                                                                                   |          | according<br>if not oth<br>Silicone me<br>according | to DIN 16901<br>erwise showr<br>oulding gene<br>to ISO 3302-<br>s if not oth | I-130 and applie<br>n in the drawing<br>eral tolerances | ··         |
|       |                                                                              | s about installation please se            | e LEDiL Installation Guide on                                                                                                                                                                                                                                                                                                                                                                                                                                                                                                                                                                                                                                                                                                                                                                                                                                                                                                                                                                                                                                                                                                                                                                                                                                          |          | SCALE                                               | 2:1                                                                          | (1:1)                                                   | WEIGHT 5   |
|       | H                                                                            | G                                         |                                                                                                                                                                                                                                                                                                                                                                                                                                                                                                                                                                                                                                                                                                                                                                                                                                                                                                                                                                                                                                                                                                                                                                                                                                                                        |          |                                                     |                                                                              |                                                         |            |