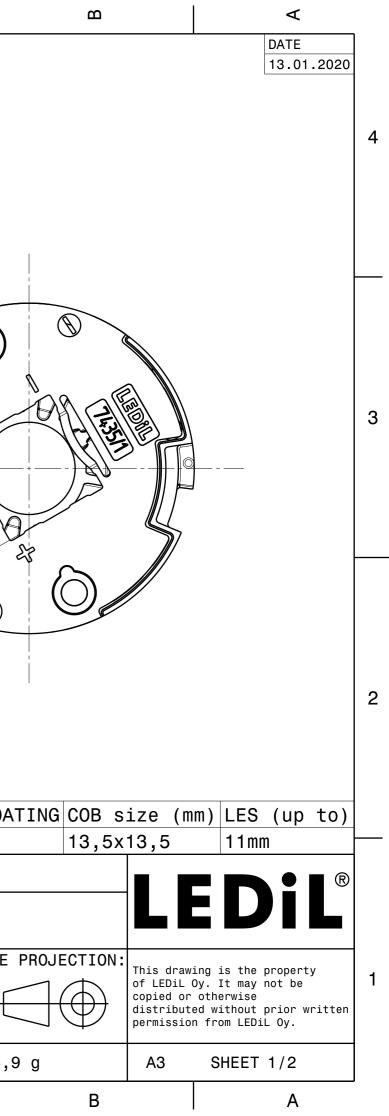

|       | т                                                                            | G                                         | LL.                                                                                                                                                                                                                                                                                                                                                                                                                                                                                                                                                                                                                                                                                                                                                                                                                                                                                                                                                                                                                                                                                                                                                                                                                                                                    | ш        | ۵                                                   |                                                                              |                                                         | O          |
|-------|------------------------------------------------------------------------------|-------------------------------------------|------------------------------------------------------------------------------------------------------------------------------------------------------------------------------------------------------------------------------------------------------------------------------------------------------------------------------------------------------------------------------------------------------------------------------------------------------------------------------------------------------------------------------------------------------------------------------------------------------------------------------------------------------------------------------------------------------------------------------------------------------------------------------------------------------------------------------------------------------------------------------------------------------------------------------------------------------------------------------------------------------------------------------------------------------------------------------------------------------------------------------------------------------------------------------------------------------------------------------------------------------------------------|----------|-----------------------------------------------------|------------------------------------------------------------------------------|---------------------------------------------------------|------------|
| 2 3 4 |                                                                              |                                           | ⊕ 3.4 (2x) ⊕ 6.3 ∮ 6.3 ∮ 6.5 ∮ 6.5 ∮ 6.5 ∮ 6.5 ∮ 6.5 ∮ 6.5 ∮ 6.5 ∮ 6.5 ∮ 6.5 ∮ 6.5 ∫ 6.5 ∫ 6.5 ∫ 6.5 ∫ 6.5 ∫ 6.5 ∫ 6.5 ∫ 6.5 ∫ 6.5 ∫ 6.5 ∫ 6.5 ∫ 6.5 ∫ 6.5 ∫ 6.5 ∫ 6.5 ∫ 6.5 ∫ 6.5 ∫ 6.5 ∫ 6.5 ∫ 6.5 ∫ 6.5 ∫ 6.5 ∫ 6.5 ∫ 6.5 ∫ 6.5 ∫ 6.5 ∫ 6.5 ∫ 6.5 ∫ 6.5 ∫ 6.5 ∫ 6.5 ∫ 6.5 ∫ 6.5 ∫ 6.5 ∫ 6.5 ∫ 6.5 ∫ 6.5 ∫ 6.5 ∫ 6.5 ∫ 6.5 ∫ 6.5 ∫ 6.5 ∫ 6.5 ∫ 6.5 ∫ 6.5 ∫ 6.5 ∫ 6.5 ∫ 6.5 ∫ 6.5 ∫ 6.5 ∫ 6.5 ∫ 6.5 ∫ 6.5 ∫ 6.5 ∫ 6.5 ∫ 6.5 ∫ 6.5 ∫ 6.5 ∫ 6.5 ∫ 6.5 ∫ 6.5 ∫ 6.5 ∫ 6.5 ∫ 6.5 ∫ 6.5 ∫ 6.5 ∫ 6.5 ∫ 6.5 ∫ 6.5 ∫ 6.5 ∫ 6.5 ∫ 6.5 ∫ 6.5 ∫ 6.5 ∫ 6.5 ∫ 6.5 ∫ 6.5 ∫ 6.5 ∫ 6.5 ∫ 6.5 ∫ 6.5 ∫ 6.5 ∫ 6.5 ∫ 6.5 ∫ 6.5 ∫ 6.5 ∫ 6.5 ∫ 6.5 ∫ 6.5 ∫ 6.5 ∫ 6.5 ∫ 6.5 ∫ 6.5 ∫ 6.5 ∫ 6.5 ∫ 6.5 ∫ 6.5 ∫ 6.5 ∫ 6.5 ∫ 6.5 ∫ 6.5 ∫ 6.5 ∫ 6.5 ∫ 6.5 ∫ 6.5 ∫ 6.5 ∫ 6.5 ∫ 6.5 ∫ 6.5 ∫ 6.5 ∫ 6.5 ∫ 6.5 ∫ 6.5 ∫ 6.5 ∫ 6.5 ∫ 6.5 ∫ 6.5 ∫ 6.5 ∫ 6.5 ∫ 6.5 ∫ 6.5 ∫ 6.5 ∫ 6.5 ∫ 6.5 ∫ 6.5 ∫ 6.5 ∫ 6.5 ∫ 6.5 ∫ 6.5 ∫ 6.5 ∫ 6.5 ∫ 6.5 ∫ 6.5 ∫ 6.5 ∫ 6.5 ∫ 6.5 ∫ 6.5 ∫ 6.5 ∫ 6.5 ∫ 6.5 ∫ 6.5 ∫ 6.5 ∫ 6.5 ∫ 6.5 ∫ 6.5 ∫ 6.5 ∫ 6.5 ∫ 6.5 ∫ 6.5 ∫ 6.5 ∫ 6.5 ∫ 6.5 ∫ 6.5 ∫ 6.5 ∫ 6.5 ∫ 6.5 ∫ 6.5 ∫ 6.5 ∫ 6.5 ∫ 6.5 ∫ 6.5 ∫ 6.5 ∫ 6.5 ∫ 6.5 ∫ 6.5 ∫ 6.5 ∫ 6.5 ∫ 6.5 ∫ 6.5 ∫ 6.5 ∫ 6.5 ∫ 6.5 ∫ 6.5 ∫ 6.5 ∫ 6.5 ∫ 6.5 ∫ 6.5 ∫ 6.5 ∫ 6.5 ∫ 6.5 ∫ 6.5 ∫ 6.5 ∫ 6.5 ∫ 6.5 ∫ 6.5 ∫ 6.5 ∫ 6.5 ∫ 6.5 ∫ 6.5 ∫ 6.5 ∫ 6.5 |          |                                                     | Sca                                                                          | ale: 1:1                                                |            |
|       |                                                                              |                                           |                                                                                                                                                                                                                                                                                                                                                                                                                                                                                                                                                                                                                                                                                                                                                                                                                                                                                                                                                                                                                                                                                                                                                                                                                                                                        | PART     |                                                     | TYPE                                                                         | MATERIAL                                                | COLOR / CO |
|       |                                                                              |                                           |                                                                                                                                                                                                                                                                                                                                                                                                                                                                                                                                                                                                                                                                                                                                                                                                                                                                                                                                                                                                                                                                                                                                                                                                                                                                        | F17435_H | IEKLA-G2-C                                          | Socket                                                                       | PBT                                                     | White      |
|       |                                                                              |                                           |                                                                                                                                                                                                                                                                                                                                                                                                                                                                                                                                                                                                                                                                                                                                                                                                                                                                                                                                                                                                                                                                                                                                                                                                                                                                        |          | MECHA                                               | NICAL                                                                        | DRAWING                                                 |            |
|       |                                                                              |                                           |                                                                                                                                                                                                                                                                                                                                                                                                                                                                                                                                                                                                                                                                                                                                                                                                                                                                                                                                                                                                                                                                                                                                                                                                                                                                        |          | PRODUCT                                             | HE                                                                           | KLA-G2                                                  |            |
| -     | Notes<br>PCB or heatsink<br>LED location<br>Ensure LED fitt<br>www.ledil.com | level.<br>ting from a product specific 3D | model available from                                                                                                                                                                                                                                                                                                                                                                                                                                                                                                                                                                                                                                                                                                                                                                                                                                                                                                                                                                                                                                                                                                                                                                                                                                                   |          | according<br>if not oth<br>Silicone me<br>according | to DIN 16901<br>erwise showr<br>oulding gene<br>to ISO 3302-<br>s if not oth | I-130 and applie<br>n in the drawing<br>eral tolerances | ··         |
|       |                                                                              | s about installation please se            | e LEDiL Installation Guide on                                                                                                                                                                                                                                                                                                                                                                                                                                                                                                                                                                                                                                                                                                                                                                                                                                                                                                                                                                                                                                                                                                                                                                                                                                          |          | SCALE                                               | 2:1                                                                          | (1:1)                                                   | WEIGHT 5   |
|       | H                                                                            | G                                         |                                                                                                                                                                                                                                                                                                                                                                                                                                                                                                                                                                                                                                                                                                                                                                                                                                                                                                                                                                                                                                                                                                                                                                                                                                                                        |          |                                                     |                                                                              |                                                         |            |